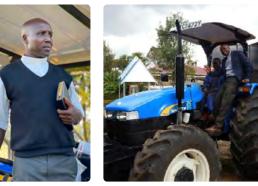

Project Leader - Father Mark Kitili on the new tractor

Hay Farm at Rongai, near Nakuru, Kenya