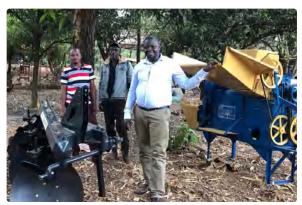

## MUKOTHIMA FARM

Location: Meru, Kenya

Size: 150 acres

Sorghum growing at Mukothima Farm

New disc plough and thresher purchased via loan at Holy Family Parish Mukothima Farm